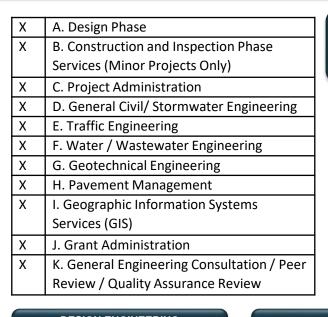

#### REQUEST FOR QUALIFICATIONS FOR ENGINEERING SERVICES FOR THE MANGROVE POINT AND MANGROVE MANOR COMMUNITY DEVELOPMENT DISTRICT

RFQ for Engineering Services

The Mangrove Point and Mangrove Manor Community Development District ("District"), located in Hillsborough County, Florida, announces that professional engineering services will be required on a continuing basis for the District's stormwater systems, and other public improvements authorized by Chapter 190, Florida Statutes. The engineering firm selected will act in the general capacity of District Engineer and will provide District engineering services, as required.